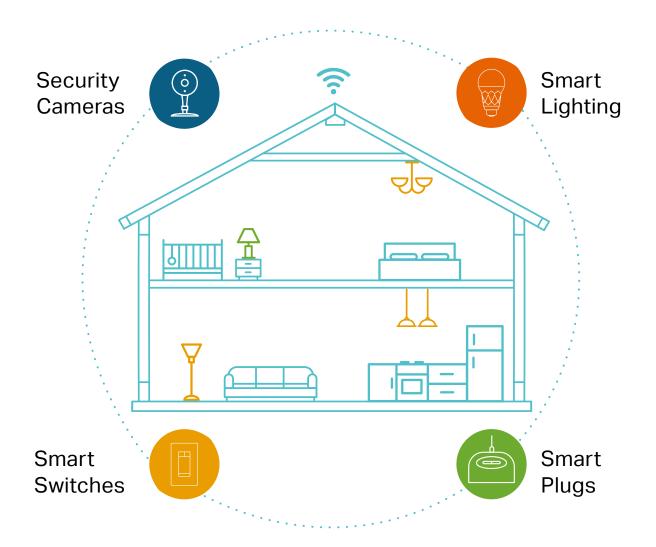

#### Your Home. One App.

Turn your home into a true smart home with Kasa Smart. Automate your lights and appliances with smart plugs, bulbs, and switches. Secure your home with Kasa cameras. Control it all from the Kasa Smart app.