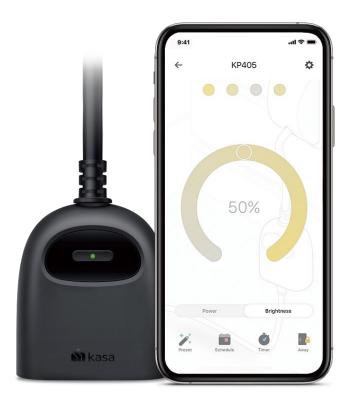

#### **Smart Dimming**

Enjoy your smart home outside with this weather-resistant smart dimmer. Freely adjust the brightness of connected lights outdoors with the Kasa Smart app or use voice commands via Alexa or Google Assistant for hands-free control.

#### Full-Range Brightness

Adjust the brightness of connected lights outdoors to set the perfect ambiance for any activity.