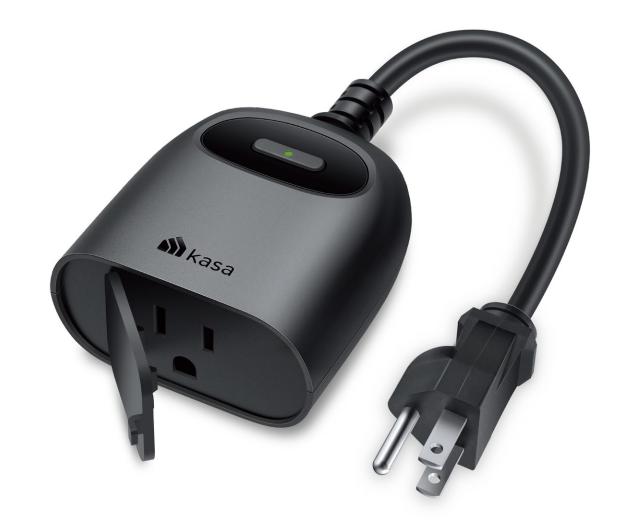

#### Made for the Outdoors

The certified IP64 rating and weather-resistant cover ensure protection against dust intrusion and splashes of water. When not in use, the sockets should remain capped with the included weather-resistant cover.

#### Weather-Resistant

The IP64 rating and weather-resistant cover\* ensure protection against dust intrusion and splashes of water.

\*Cover the socket with the weatherproof cover when not in use.